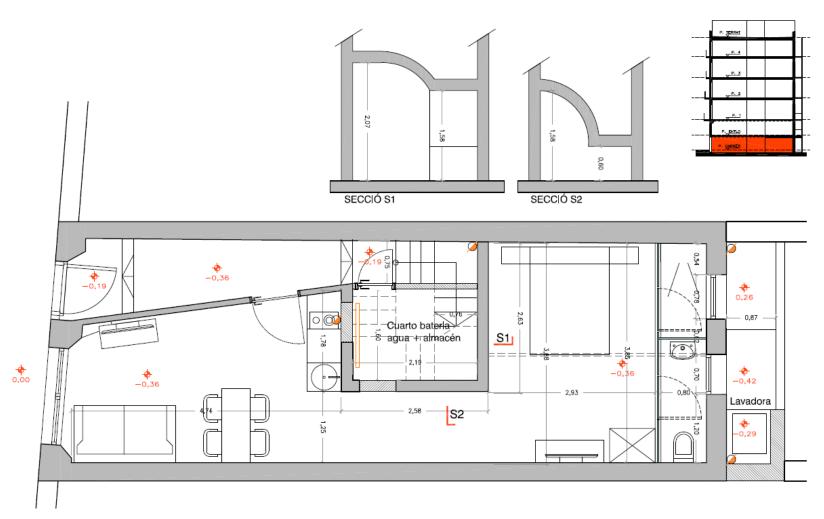

### **RENOVATION PROPOSAL "A"**

Groundfloor

PLANTA BAIXA - Proposta A

E 1.50

PLANTA BAIXA - Proposta B

E 1:50

### **RENOVATION PROPOSAL "A"**

Mezzanine floor