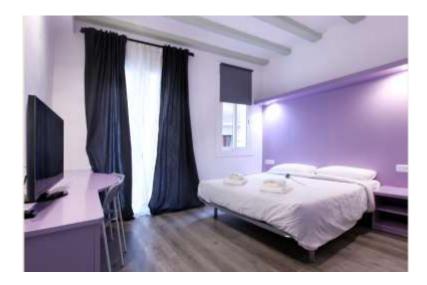

# PHOTOS ESTUDIOS Floors 3-4

#### 6 floors (ground floor+ 5) of 44M2 each:

- -Groundfloor and mezzanine floor not renovated, currently used as storage space. (Existingproject, plans and work budget to convert these floors into 2 complete one bedroom apartments)
- -Floors 1 to 4 renovated and distributed in two 18m2 studios on each floor, with private bathroom, big closet, desk, fridge and a balcony.
- -The 2 studios on the same floor share a kitchen
- -Total of 8 studios on 4 floors