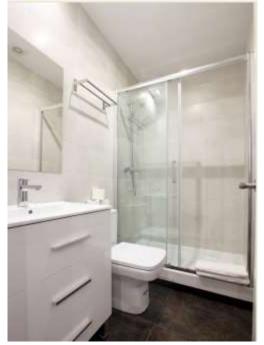

# PHOTOS ESTUDIOS Floors 3-4

#### 6 floors (ground floor+ 5) of 44M2 each:

- -Groundfloor and mezzanine floor not renovated, currently used as storage space. (Existingproject, plans and work budget to convert these floors into 2 complete one bedroom apartments)
- -Floors 1 to 4 renovated and distributed in two 18m2 studios on each floor, with private bathroom, big closet, desk, fridge and a balcony.
- -The 2 studios on the same floor share a kitchen
- -Total of 8 studios on 4 floors