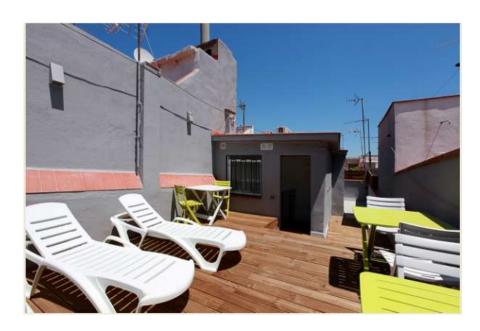

**Terrace (rooftop of the building):** shared common area with tables and chairs, outdoor showers, plus a laundry room and a bathroom

**SALE PRICE** 1 000 000€

Studios are rented 100% of the year with a midterm rental model aimed a the segment of the market mainly made of foreigners students and young professionals, aged 20 to 35.