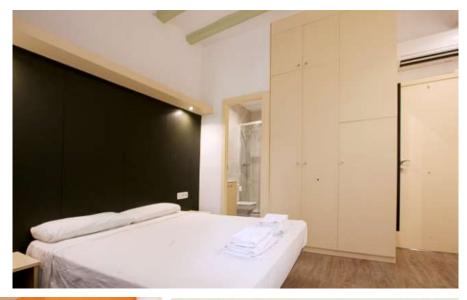

#### 6 floors (ground floor+ 5) of 44M2 each:

- -Groundfloor and mezzanine floor not renovated, currently used as storage space. (Existingproject, plans and work budget to convert these floors into 2 complete one bedroom apartments)
- -Floors 1 to 4 renovated and distributed in two 18m2 studios on each floor, with private bathroom, big closet, desk, fridge and a balcony.
- -The 2 studios on the same floor share a kitchen
- -Total of 8 studios on 4 floors

# PHOTOS ESTUDIOS Floors 3-4