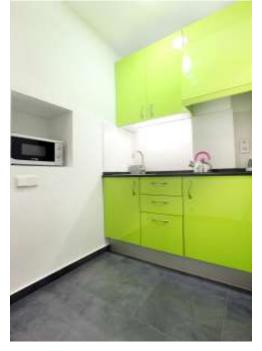

# PHOTOS ESTUDIOS Floors 3-4

#### 6 floors (ground floor+ 5) of 44M2 each:

- -Groundfloor and mezzanine floor not renovated, currently used as storage space. (Existingproject, plans and work budget to convert these floors into 2 complete one bedroom apartments)
- -Floors 1 to 4 renovated and distributed in two 18m2 studios on each floor, with private bathroom, big closet, desk, fridge and a balcony.
- -The 2 studios on the same floor share a kitchen
- -Total of 8 studios on 4 floors