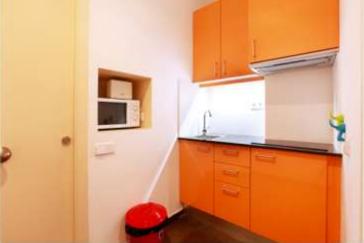

#### 6 floors (ground floor+ 5) of 44M2 each:

- -Groundfloor and mezzanine floor not renovated, currently used as storage space. (Existingproject, plans and work budget to convert these floors into 2 complete one bedroom apartments)
- -Floors 1 to 4 renovated and distributed in two 18m2 studios on each floor, with private bathroom, big closet, desk, fridge and a balcony.
- -The 2 studios on the same floor share a kitchen
- -Total of 8 studios on 4 floors

# PHOTOS ESTUDIOS Floors 3-4