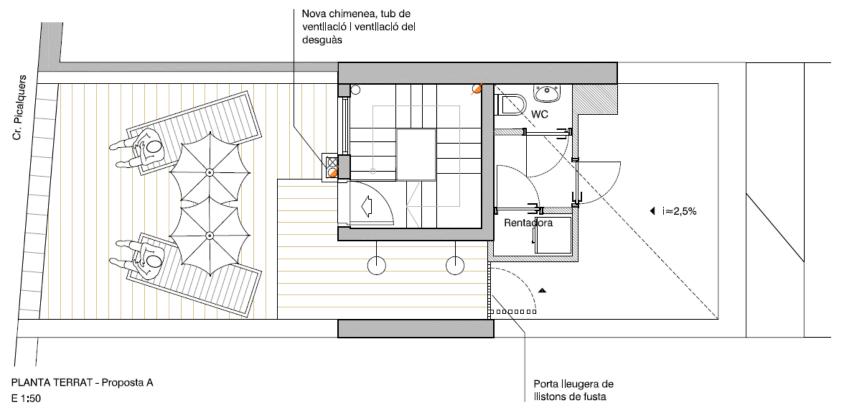

### **CURRENT STATE PLAN TERRACE**

**Terrace (rooftop of the building):** shared common area with tables and chairs, outdoor showers, plus a laundry room and a bathroom

**SALE PRICE** 1 000 000€

Studios are rented 100% of the year with a midterm rental model aimed a the segment of the market mainly made of foreigners students and young professionals, aged 20 to 35.