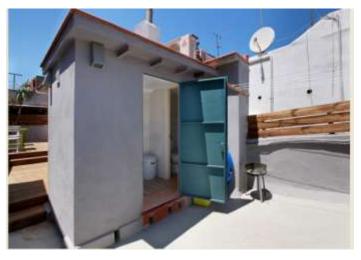

**Terrace (rooftop of the building):** shared common area with tables and chairs, outdoor showers, plus a laundry room and a bathroom

**SALE PRICE** 1 000 000€

Studios are rented 100% of the year with a midterm rental model aimed a the segment of the market mainly made of foreigners students and young professionals, aged 20 to 35.