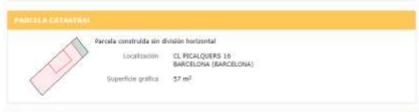

### **BUILDING FEATURES**

| Isa principal     | Escalera | Planta | Puerta | Syperficie mi <sup>2</sup> | Tipo Reforma | Fecha Reforma |
|-------------------|----------|--------|--------|----------------------------|--------------|---------------|
| VIVIENDA          |          | a      |        | 40                         |              |               |
| VIVIENDA          |          | EN     |        | 41                         |              |               |
| VIVIENDA          |          | 01     |        | 41                         |              |               |
| VEVTENDA          |          | 0.2    |        | 41                         |              |               |
| VIVIENDA          |          | 63     |        | 41                         |              |               |
| VTVIENDA          |          | 0.4    |        | 41                         |              |               |
| ELEMENTOS COMUNES |          |        |        | 47                         |              |               |