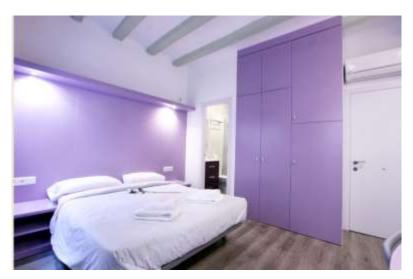

# PHOTOS ESTUDIOS Floors 3-4

#### 6 floors (ground floor+ 5) of 44M2 each:

- -Groundfloor and mezzanine floor not renovated, currently used as storage space. (Existingproject, plans and work budget to convert these floors into 2 complete one bedroom apartments)
- -Floors 1 to 4 renovated and distributed in two 18m2 studios on each floor, with private bathroom, big closet, desk, fridge and a balcony.
- -The 2 studios on the same floor share a kitchen
- -Total of 8 studios on 4 floors