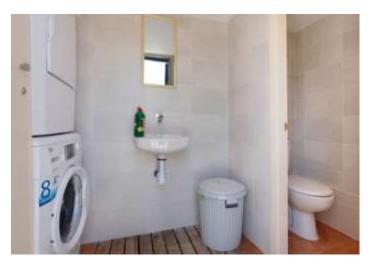

#### 6 floors (ground floor+ 5) of 44M2 each:

- -Groundfloor and mezzanine floor not renovated, currently used as storage space. (Existingproject, plans and work budget to convert these floors into 2 complete one bedroom apartments)
- -Floors 1 to 4 renovated and distributed in two 18m2 studios on each floor, with private bathroom, big closet, desk, fridge and a balcony.
- -The 2 studios on the same floor share a kitchen
- -Total of 8 studios on 4 floors

# PHOTOS ESTUDIOS Floors 3-4