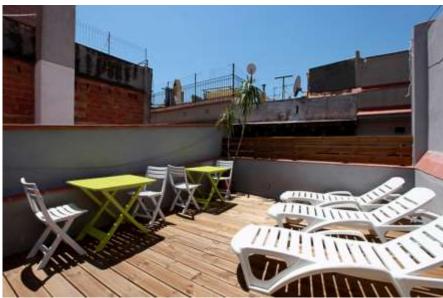

**Terrace (rooftop of the building):** shared common area with tables and chairs, outdoor showers, plus a laundry room and a bathroom

**SALE PRICE** 1 000 000€

Studios are rented 100% of the year with a midterm rental model aimed a the segment of the market mainly made of foreigners students and young professionals, aged 20 to 35.