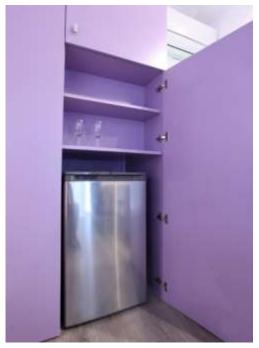

#### 6 floors (ground floor+ 5) of 44M2 each:

- -Groundfloor and mezzanine floor not renovated, currently used as storage space. (Existingproject, plans and work budget to convert these floors into 2 complete one bedroom apartments)
- -Floors 1 to 4 renovated and distributed in two 18m2 studios on each floor, with private bathroom, big closet, desk, fridge and a balcony.
- -The 2 studios on the same floor share a kitchen
- -Total of 8 studios on 4 floors