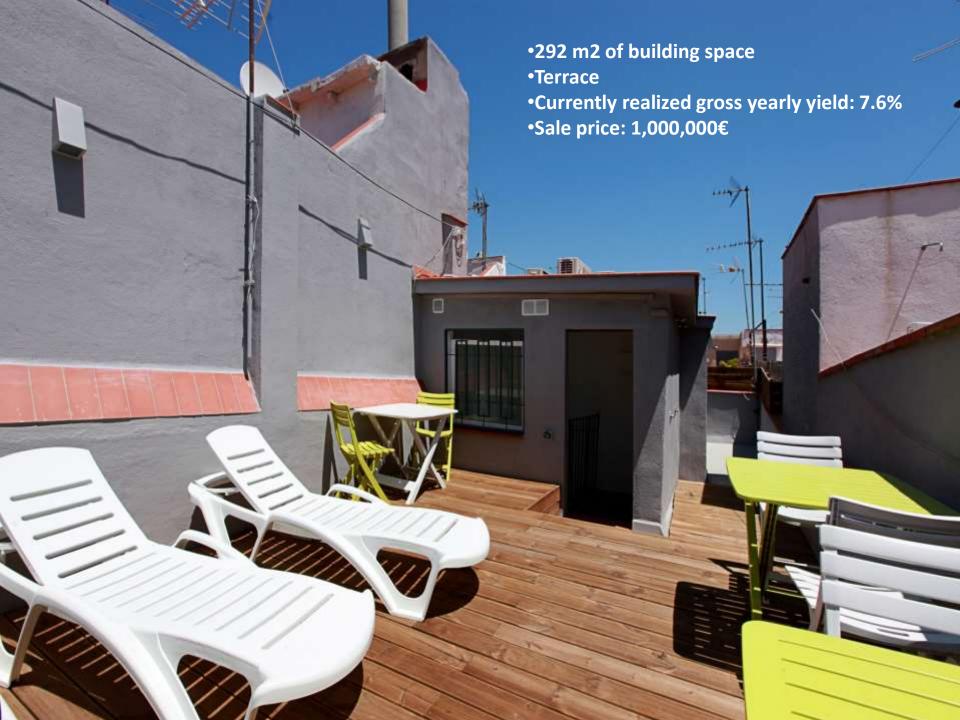

**Terrace (rooftop of the building):** shared common area with tables and chairs, outdoor showers, plus a laundry room and a bathroom

**SALE PRICE** 1 000 000€

Studios are rented 100% of the year with a midterm rental model aimed a the segment of the market mainly made of foreigners students and young professionals, aged 20 to 35.