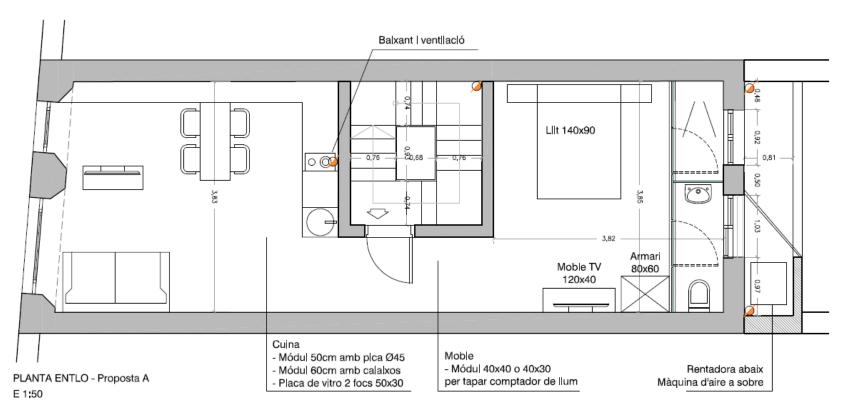

0€       | 1 350€       |  |
| Piso 2           | 1 350€       | 1 350€       |  |
| Piso 3           | 1 350€       | 1 350€       |  |
| Piso 4           | 1 350€       | 1 350€       |  |
|                  |              |              |  |
| MENSUAL          | 5 400€       | 7 100€       |  |
| ANUAL            | 64 800€      | 85 200€      |  |

### NOTA

Los precios se han obtenido de la media entre todos los alquileres vigentes cuyos contratos se facilitarán .















# PHOTOS ESTUDIOS Floors 3-4





















### **CURRENT STATE PLAN**

Floor 1 to 4





### **CURRENT STATE PLAN TERRACE**







### **RENOVATION PROPOSAL "A"**

Groundfloor



PLANTA BAIXA - Proposta A

E 1.50



PLANTA BAIXA - Proposta B

E 1:50



### **RENOVATION PROPOSAL "A"**

Mezzanine floor







### **RENOVATION PROPOSAL "B"**

Mezzanine floor







www.ak-bcn.com

Avenida Mistral 2, Entresuelo 2 Barcelona 08015 (Barcelona)

inmo@ak-bcn.com

391 867 356 (+34) 662 195 446