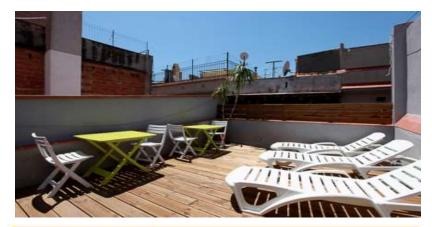

**Terrace (rooftop of the building):** shared common area with tables and chairs, outdoor showers, plus a laundry room and a bathroom

**SALE PRICE** 1 000 000€

Studios are rented 100% of the year with a midterm rental model aimed a the segment of the market mainly made of foreigners students and young professionals, aged 20 to 35.