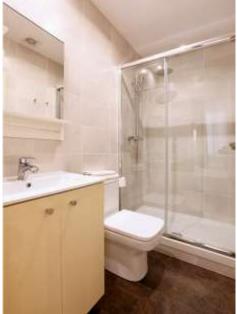

#### 6 floors (ground floor+ 5) of 44M2 each:

- -Groundfloor and mezzanine floor not renovated, currently used as storage space. (Existingproject, plans and work budget to convert these floors into 2 complete one bedroom apartments)
- -Floors 1 to 4 renovated and distributed in two 18m2 studios on each floor, with private bathroom, big closet, desk, fridge and a balcony.
- -The 2 studios on the same floor share a kitchen
- -Total of 8 studios on 4 floors

# PHOTOS ESTUDIOS Floors 3-4