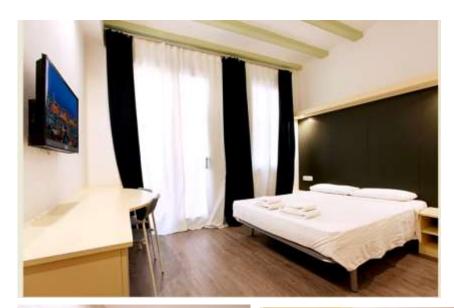

#### 6 floors (ground floor+ 5) of 44M2 each:

- -Groundfloor and mezzanine floor not renovated, currently used as storage space. (Existingproject, plans and work budget to convert these floors into 2 complete one bedroom apartments)
- -Floors 1 to 4 renovated and distributed in two 18m2 studios on each floor, with private bathroom, big closet, desk, fridge and a balcony.
- -The 2 studios on the same floor share a kitchen
- -Total of 8 studios on 4 floors

# PHOTOS ESTUDIOS Floors 3-4